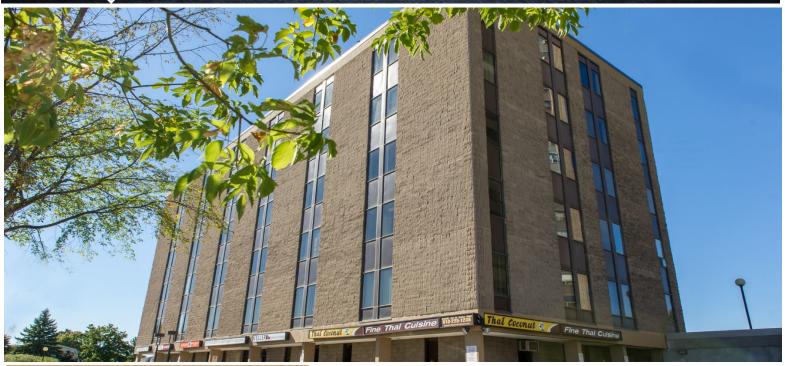

### For Lease » Office Space

# 1390 Prince of Wales | Suite 204

Ottawa, Ontario

| <b>Building Details</b>   |                          |
|---------------------------|--------------------------|
| <b>Total Office Area:</b> | 34,081 sf                |
| <b>Number of Floors:</b>  | 6                        |
| Net Rent:                 | \$10.00-\$12.00          |
|                           | Rents may vary depending |
|                           | on suite size + term.    |
| <b>Operating Costs:</b>   | \$17.47                  |
| Available Area:           | 628 sf                   |