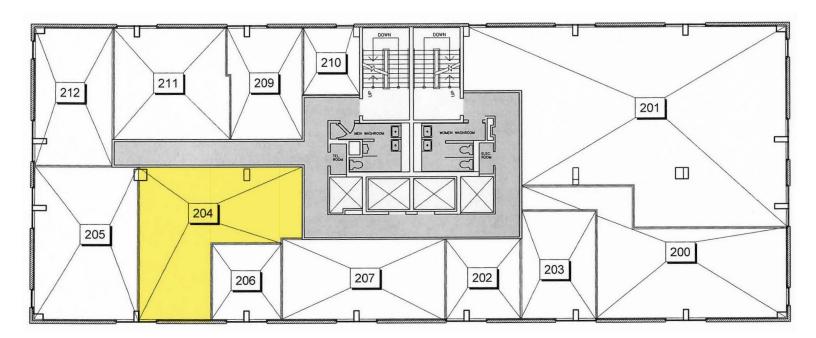

## 1390 Prince of Wales | Suite 204

Ottawa, Ontario

» Floor Plan

#### 628 sf

### **ADDITIONAL HIGHLIGHTS**

Large Suite

Multiple Offices

Kitchenette

» Pictures