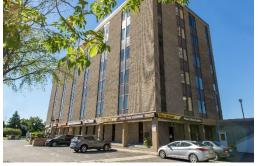

# 1390 Prince of Wales | Suite 204

Ottawa, Ontario

| <b>Building Details</b>   |                          |
|---------------------------|--------------------------|
| <b>Total Office Area:</b> | 34,081 sf                |
| <b>Number of Floors:</b>  | 6                        |
| Net Rent:                 | \$10.00-\$12.00          |
|                           | Rents may vary depending |
|                           | on suite size + term.    |
| <b>Operating Costs:</b>   | \$17.47                  |
| Available Area:           | 628 sf                   |

### **BUILDING KEY FEATURES + HIGHLIGHTS**

- + Surface and underground parking available
- + Storage facilities available
- + Security patrolled and camera surveillance
- Beautifully refurbished washrooms on every floor
- + Newly instituted recycling program
- + 24 Hour Emergency Service
- Hands on, responsive management team with excellent repair and maintenance program
- + Easily accessible via public transit or car
- + Excellent existing client base including therapists, dentists, other medical services, chartered accountants, engineers, as well as a restaurant, with banks and many more